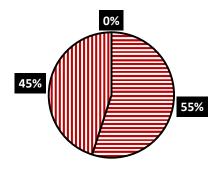

Goal 2: SBS will facilitate faculty endeavors for research and innovation.

## Legend

Percentage of KPIs where actual performance exceeded target.

Percentage of KPIs where actual performance met target.

Percentage of KPIs where actual performance did not meet target.

**Goal 3:** SBS will provide opportunities and resources to enhance recruitment and retention of high-quality faculty and staff and their professional development.