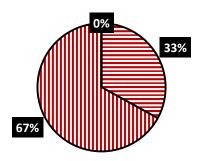

## b. Illustration of Performance on Strategic Plan (individual goals)

**Goal 1**: SBS will provide academic programs characterized by high-quality teaching and scholarship, integrating curricular and co-curricular activities.

## Legend

Percentage of KPIs where actual performance exceeded target.

Percentage of KPIs where actual performance met target.

Percentage of KPIs where actual performance did not meet target.

**Goal 3:** SBS will provide opportunities and resources to enhance recruitment and retention of high-quality faculty and staff and their professional development.