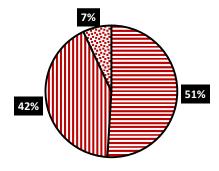

## a. Illustration of Performance on Strategic Plan (combined goals)

## Legend

Percentage of KPIs where actual performance exceeded target.

Percentage of KPIs where actual performance met target.

Percentage of KPIs where actual performance did not meet target.

**Goal 3:** SBS will provide opportunities and resources to enhance recruitment and retention of high-quality faculty and staff and their professional development.