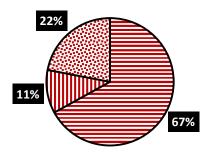

## **Strategic Plan Progress for 2022-23**

## a. Illustration of Performance on Strategic Plan (combined goals)



## b. Illustration of Performance on Strategic Plan (individual goals)

**Goal 1**: SBS will provide academic programs characterized by high-quality teaching and scholarship, integrating curricular and co-curricular activities.



**Goal 2**: SBS will facilitate faculty endeavors for research and innovation.



## Legend

Percentage of KPIs where actual performance exceeded target.

Percentage of KPIs where actual performance met target.

Percentage of KPIs where actual performance did not meet target.

**Goal 3:** SBS will provide opportunities and resources to enhance recruitment and retention of high-quality faculty and staff and their professional development.



**Goal 4:** SBS will enrich the learning and work environment by creating an inclusive community that enables faculty and students to create a positive impact on business and society.