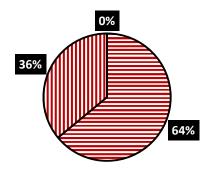

## b. Illustration of Performance on Strategic Plan (individual goals)

**Goal 1**: SBS will provide academic programs characterized by high-quality teaching and scholarship, integrating curricular and co-curricular activities.

## Legend

Percentage of KPIs where actual performance exceeded target.

Percentage of KPIs where actual performance met target.

Percentage of KPIs where actual performance did not meet target.

**Goal 3:** SBS will provide opportunities and resources to enhance recruitment and retention of high-quality faculty and staff and their professional development.