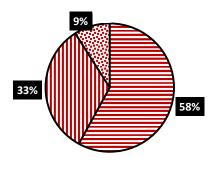

## **Strategic Plan Progress for 2022-23**

## a. Illustration of Performance on Strategic Plan (combined goals)



## b. Illustration of Performance on Strategic Plan (individual goals)

**Goal 1**: SBS will provide academic programs characterized by high-quality teaching and scholarship, integrating curricular and co-curricular activities.



**Goal 2**: SBS will facilitate faculty endeavors for research and innovation.



## Legend

Percentage of KPIs where actual performance exceeded target.

Percentage of KPIs where actual performance met target.

Percentage of KPIs where actual performance did not meet target.

**Goal 3:** SBS will provide opportunities and resources to enhance recruitment and retention of high-quality faculty and staff and their professional development.



**Goal 4:** SBS will enrich the learning and work environment by creating an inclusive community that enables faculty and